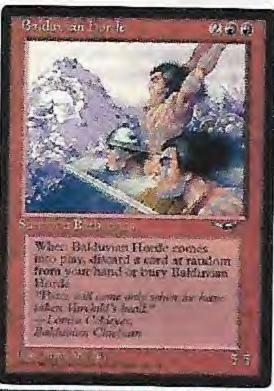

### RED

- 4 Balduvian Hordes
- 2 Rogue Skycaptains

Now's the fun part of the deck-putting in insane creatures. Alliances just

bestowed on red some really big, nasty creatures. Four Balduvian Hordes seem to fit in just about any deck, 'cause they're big and cheap. A couple of Rogue Skycaptains also seems to fit the deck. In theory, you should have lots more mana than your opponent, so you should be able to keep the Skycaptain happy for a heck of a lot longer than he can. A Yavamaya Ant or two plus a Johtull Wurm and an Elvish Ranger (with the good picture) should be enough to make sure you don't get totally stuffed by a COP: Red.